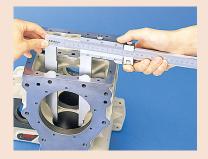

## Long Jaw Vernier Caliper SERIES 534

- Long jaws for measuring hard-to-reach workpiece features.
- Inside and outside measurements can be read directly from the upper and lower vernier scales.