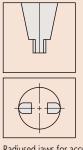

Radiused jaws for accurate ID measurement

## Long Jaw Vernier Caliper SERIES 534

- Long jaws for measuring hard-to-reach workpiece features.
- Inside and outside measurements can be read directly from the upper and lower vernier scales.



## **SPECIFICATIONS**

Metric \_\_\_\_\_\_ with inside measurement vernier scale

| weuric    |                   |          |            |                      |  |
|-----------|-------------------|----------|------------|----------------------|--|
| Order No. | Range*            | Accuracy | Graduation | Remarks              |  |
| 534-113   | 0 (10.1) - 300mm  | ±0.04mm  | 0.02mm     | with fine adjustment |  |
| 534-114   | 0 (20.1) - 500mm  | ±0.06mm  |            |                      |  |
| 534-115   | 0 (20.1) - 750mm  | ±0.08mm  |