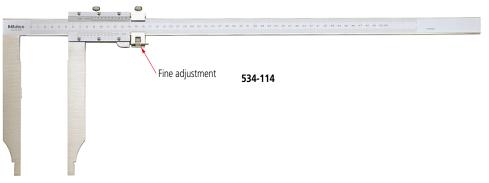

## **SPECIFICATIONS**

Metric \_\_\_\_\_\_ with inside measurement vernier scale

| weuric    |                   |          |            |                      |  |
|-----------|-------------------|----------|------------|----------------------|--|
| Order No. | Range*            | Accuracy | Graduation | Remarks              |  |
| 534-113   | 0 (10.1) - 300mm  | ±0.04mm  | 0.02mm     | with fine adjustment |  |
| 534-114   | 0 (20.1) - 500mm  | ±0.06mm  |            |                      |  |
| 534-115   | 0 (20.1) - 750mm  | ±0.08mm  |            |                      |  |
| 534-116   | 0 (20.1) - 1000mm | ±0.10mm  |            |                      |  |
|           |                   |          |            |                      |  |