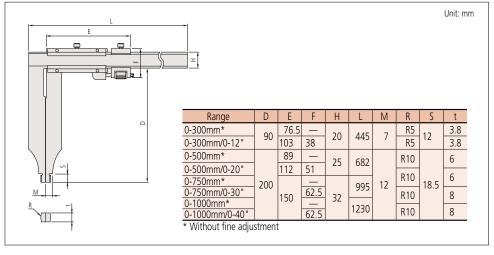

## **DIMENSIONS**

Mitutoyo

## **SPECIFICATIONS**

Metric \_\_\_\_\_\_ with inside measurement vernier scale

| weuric    |                   |          |            |                      |  |
|-----------|-------------------|----------|------------|----------------------|--|
| Order No. | Range*            | Accuracy | Graduation | Remarks              |  |
| 534-113   | 0 (10.1) - 300mm  | ±0.04mm  | 0.02mm     | with fine adjustment |  |
| 534-114   | 0 (20.1) - 500mm  | ±0.06mm  |            |                      |  |
| 534-115   | 0 (20.1) - 750mm  | ±0.08mm  |            |                      |  |
| 534-116   | 0 (20.1) - 1000mm | ±0.10mm  |            |                      |  |
|           |                   |          |            |                      |  |

\* ( ): Minimum dimension in inside measurement

| Inch      |                 |          |            |                      |
|-----------|-----------------|----------|------------|----------------------|
| Order No. | Range*          | Accuracy | Graduation | Remarks              |
| 534-117   | 0 (.304") - 12" | ±.002"   | .001″      | with fine adjustment |
| 534-118   | 0 (.804") - 20" | ±.003"   |            |                      |
| 534-119   | 0 (.804") - 30" | ±.004"   |            |                      |
| 534-120   | 0 (.804") - 40" |          |            |                      |